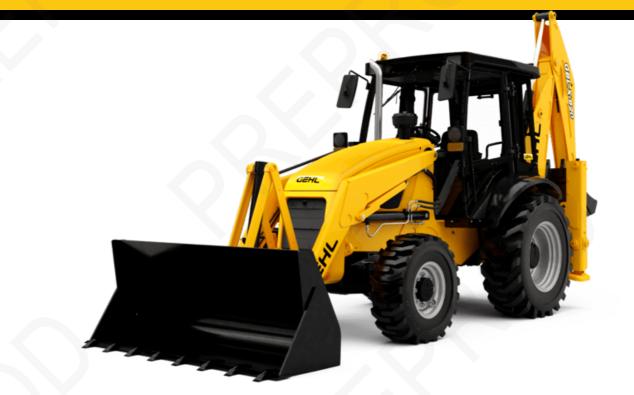

# GBL-X 920 BACKHOE LOADERS

## **Key Features**

- Unbreakable DCPD bonnet
- Boom and dipper reinforcement
- ✓ Smart UCH for best fuel efficiency
- Battery cut off switch
- ✓ Comfort options like HVAC

## **Key Specifications**

- 92hp Tier-2/3 Perkins engine
- ✓ Best-in-class dumping height of 2.78m
- Highest in category dump angle of 51°